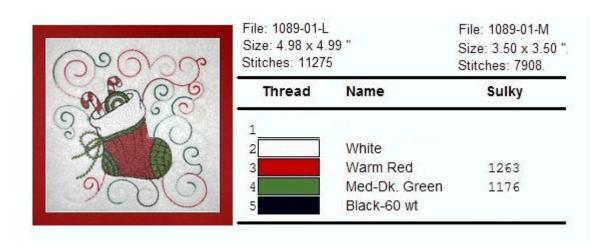

## **Merry Christmas**

Disk No: DC-1089 Color Chart

Includes both 5"x7" & 4"x4" sizes
(NOTE: 5"x7" size not available in PCS or SEW format)

Note: The designs in this collection were digitized for their original sizes and may not stitch out correctly if they are altered in any manner. It is highly recommended that you stitch a sample of each design before stitching on your finished product. My samples were stitched on muslin, using 40 wt. Sulky thread and one layer of medium wt. cut-away stabilizer (which I hooped with the muslin).