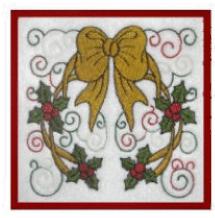

| File: 1089-05-L     |
|---------------------|
| Size: 4.99 x 4.99 " |
| Stitches: 18886     |

File: 1089-05-M Size: 3.50 x 3.50 " Stitches: 13114

| Thread | Name            | Sulky |
|--------|-----------------|-------|
| 1      |                 | 1586  |
| 2      | Med-Dk. Green   | 1176  |
| 3      | Warm Red        | 1263  |
| 4      | Shimmering Gold | 1245  |
| 5      | Black-60 wt     |       |