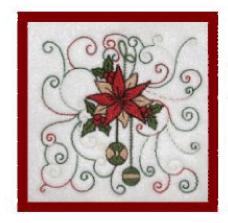

File: 1089-04-L Size: 4,99 x 4.99 " Stitches: 12441

| F | ile:  | 108 | 39-( | 14- | M   |
|---|-------|-----|------|-----|-----|
| 5 | ize:  | 3.  | 50   | x 3 | .50 |
| 5 | Stite | hes | s: 9 | 13  | 1   |

| Thread | Name            | Sulky |
|--------|-----------------|-------|
| 1      |                 |       |
| 2      | Shimmering Gold | 1245  |
| 3      | Med-Dk. Green   | 1176  |
| 4      | Warm Red        | 1263  |
| 5      | Black-60 wt     |       |