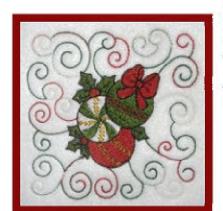

1263

1267

File: 1089-03-M

File: 1089-02-M

File: 1089-03-L Size: 4.99 x 4.99 " Stitches: 12602

| ze: 4.99 x 4.99 "<br>tches: 12602 |                 | Size: 3.50 x 3.50 '<br>Stitches: 8804 |  |
|-----------------------------------|-----------------|---------------------------------------|--|
| Thread                            | Name            | Sulky                                 |  |
|                                   | White           |                                       |  |
|                                   | Med-Dk. Green   | 1176                                  |  |
|                                   | Warm Red        | 1263                                  |  |
|                                   | Shimmering Gold | 1245                                  |  |
|                                   | Black-60 wt     |                                       |  |