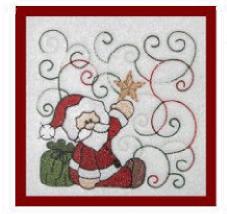

File: 1089-06-L Size: 5.00 x 5.00 " Stitches: 12596 File: 1089-06-M Size: 3.50 x 3.51 " Stitches: 8180

| Thread | Name          | Sulky |
|--------|---------------|-------|
| 1 2    | White         |       |
| 3      | Warm Red      | 1263  |
| 4      | Med-Dk. Green | 1176  |
| 5      | Black-60 wt   |       |