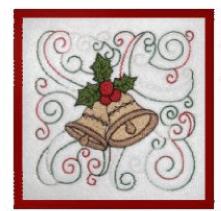

File: 1089-04-L Size: 4,99 x 4.99 " Stitches: 12441

| F | ile:  | 108 | 39-( | 14- | M   |
|---|-------|-----|------|-----|-----|
| 5 | ize:  | 3.  | 50   | x 3 | .50 |
| 5 | Stite | hes | s: 9 | 13  | 1   |

| Thread | Name            | Sulky |
|--------|-----------------|-------|
| 1      |                 |       |
| 2      | Shimmering Gold | 1245  |
| 3      | Med-Dk. Green   | 1176  |
| 4      | Warm Red        | 1263  |
| 5      | Black-60 wt     |       |