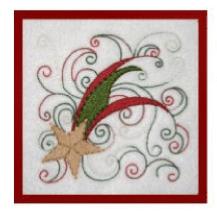

| File: 1089-05-L     |
|---------------------|
| Size: 4.99 x 4.99 " |
| Stitches: 18886     |

File: 1089-05-M Size: 3.50 x 3.50 " Stitches: 13114

| Thread | Name            | Sulky |
|--------|-----------------|-------|
| 1      |                 | 1586  |
| 2      | Med-Dk. Green   | 1176  |
| 3      | Warm Red        | 1263  |
| 4      | Shimmering Gold | 1245  |
| 5      | Black-60 wt     |       |