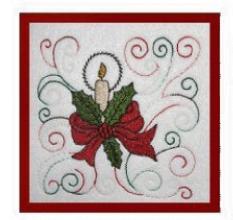

File: 1089-04-L Size: 4,99 x 4.99 " Stitches: 12441

| F | ile:  | 108 | 39-( | 14- | M   |
|---|-------|-----|------|-----|-----|
| 5 | ize:  | 3.  | 50   | x 3 | .50 |
| 5 | Stite | hes | s: 9 | 13  | 1   |

| Thread | Name            | Sulky |
|--------|-----------------|-------|
| 1      |                 |       |
| 2      | Shimmering Gold | 1245  |
| 3      | Med-Dk. Green   | 1176  |
| 4      | Warm Red        | 1263  |
| 5      | Black-60 wt     |       |