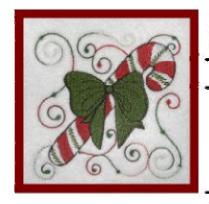

1263

1267

File: 1089-03-M

File: 1089-02-M

File: 1089-03-L Size: 4.99 x 4.99 " Stitches: 12602

| ze: 4.99 x 4.99 "<br>tches: 12602 |                 | Size: 3.50 x 3.50 '<br>Stitches: 8804 |  |
|-----------------------------------|-----------------|---------------------------------------|--|
| Thread                            | Name            | Sulky                                 |  |
|                                   | White           |                                       |  |
|                                   | Med-Dk. Green   | 1176                                  |  |
|                                   | Warm Red        | 1263                                  |  |
|                                   | Shimmering Gold | 1245                                  |  |
|                                   | Black-60 wt     |                                       |  |